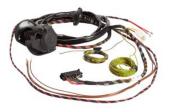

## 13P/12V Wire Harness (ISO 11446)

| ehicle specific)<br>ontrol for trailer control<br>tance |
|---------------------------------------------------------|
|                                                         |
|                                                         |
|                                                         |
| tance                                                   |
| tance                                                   |
|                                                         |
|                                                         |
|                                                         |
|                                                         |
|                                                         |
|                                                         |
|                                                         |
|                                                         |
|                                                         |
|                                                         |
|                                                         |
| e alternative control device with part.no. 321331)      |
| ion kit 1 (part.no. 721075)                             |
|                                                         |
|                                                         |