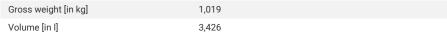

## Article Number: 737472 7P/12V Wire Harness (ISO 1724 - Type N)

| Categories                               | Wire Harness (vehicle specific) |
|------------------------------------------|---------------------------------|
| Standards                                | ISO 1724 - Type N               |
| Industries                               | Cars                            |
| Used control unit                        | 12V trailer control module      |
| Electrical Details and Tempe             | rature Resistance               |
| Voltage [in V]                           | 12                              |
| Packaging and Order Details              |                                 |
| Packaging                                | cardboard box                   |
| Miscellaneous                            |                                 |
| Further information                      | With watertight control module  |
| E-Kit features                           |                                 |
|                                          |                                 |
| Activation required                      | Yes                             |
| Charging line                            | No                              |
| Deactivation park distance control (PDC) | Automatically after activation  |
| Indicator monitoring                     | JaegerCANtrol                   |
| Installation time in min. (ca.)          | 60-90                           |
| LED compatible                           | Yes                             |
| Steady plus                              | No                              |
| Suitable for right-hand drive            | Yes                             |
| Spare Parts                              |                                 |
| Used socket housing                      | 381329                          |
| Connectivity                             |                                 |
| Connection to vehicle electrical system  | Front                           |
| No. of poles                             | 07                              |
| Socket connection                        | Pre-assembled                   |
| Measures and Dimensions                  |                                 |
| Gross weight [in ka]                     | 1 019                           |