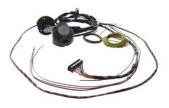

## Article Number: 737472 7P/12V Wire Harness (ISO 1724 - Type N)

| Categories                               | Wire Harness (vehicle specific) |
|------------------------------------------|---------------------------------|
| Standards                                | ISO 1724 - Type N               |
| Industries                               | Cars                            |
| Used control unit                        | 12V trailer control module      |
| Electrical Details and Tempe             | rature Resistance               |
| Voltage [in V]                           | 12                              |
| Packaging and Order Details              |                                 |
| Packaging                                | cardboard box                   |
| Miscellaneous                            |                                 |
| Further information                      | With watertight control module  |
| E-Kit features                           |                                 |
|                                          |                                 |
| Activation required                      | Yes                             |
| Charging line                            | No                              |
| Deactivation park distance control (PDC) | Automatically after activation  |
| Indicator monitoring                     | JaegerCANtrol                   |
| Installation time in min. (ca.)          | 60-90                           |
| LED compatible                           | Yes                             |
| Steady plus                              | No                              |
| Suitable for right-hand drive            | Yes                             |
| Spare Parts                              |                                 |
| Used socket housing                      | 381329                          |
| Connectivity                             |                                 |
| Connection to vehicle electrical system  | Front                           |
| No. of poles                             | 07                              |
| Socket connection                        | Pre-assembled                   |
| Measures and Dimensions                  |                                 |
| Gross weight [in ka]                     | 1 019                           |