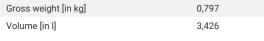

## 7P/12V Wire Harness (ISO 1724 - Type N)

| Categories                                    | Wire Harness (vehicle specific)                     |
|-----------------------------------------------|-----------------------------------------------------|
| Standards                                     | ISO 1724 - Type N                                   |
| Industries                                    | Cars                                                |
| Used control unit                             | 12V analogous indicator control for trailer control |
| Price exclusive of VAT [€]                    | 73                                                  |
| Electrical Details and Temperature Resistance |                                                     |
| Voltage [in V]                                | 12                                                  |
| Packaging and Order Details                   |                                                     |
| Packaging                                     | cardboard box                                       |
| Miscellaneous                                 |                                                     |
| Further information                           | -                                                   |
| E-Kit features                                |                                                     |
| Activation required                           | No                                                  |
| Charging line                                 | No                                                  |
| Deactivation park distance control (PDC)      | No                                                  |
| Indicator monitoring                          | Jaegertronic                                        |
| Installation time in min. (ca.)               | <60                                                 |
| LED compatible                                | No                                                  |
| Steady plus                                   | No                                                  |
| Suitable for left-hand drive                  | Yes                                                 |
| Spare Parts                                   |                                                     |
| Used socket housing                           | 381696                                              |
| Connectivity                                  |                                                     |
| Connection to vehicle electrical system       | Front                                               |
| No. of poles                                  | 07                                                  |
| Socket connection                             | Pre-assembled                                       |
| Measures and Dimensions                       |                                                     |
| Gross weight [in ka]                          | 0.707                                               |