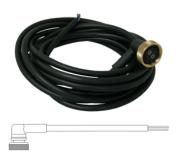

## Article Number: 721295 2P cable

| Description                            | with 2P plug housing                     |
|----------------------------------------|------------------------------------------|
| Categories                             | Lighting Installation Components , Cable |
| Standards                              | without standard                         |
| Industries                             | Agriculture                              |
|                                        |                                          |
|                                        |                                          |
| Connectivity                           |                                          |
| Connectivity                           |                                          |
| Connectivity<br>No. of connected plugs | 1                                        |
| ·                                      | 1<br>0                                   |

## Measures and Dimensions

| Cable length [in m]       | 2,50                  |
|---------------------------|-----------------------|
| Thread size               | M24x1                 |
| Wire cross-sectional area | 2x 1.5mm <sup>2</sup> |