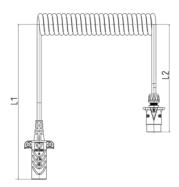

## Adapter coil

| Description                                   | with 7P/12V plug (ISO 1724) and 7P/12V plug (SAE J560) |
|-----------------------------------------------|--------------------------------------------------------|
| Categories                                    | Adapter , Coil                                         |
| Standards                                     | ISO 1724 - Type N , SAE J560                           |
| Industries                                    | Commercial vehicles , Cars , Agriculture               |
|                                               |                                                        |
| Electrical Details and Temperature Resistance |                                                        |
| Temperature resistance [in °C]                | -40.0 - 100.0                                          |
| Voltage [in V]                                | 12                                                     |
| Packaging and Order Details                   |                                                        |
| Packaging                                     | PE bag                                                 |
| . concerne                                    |                                                        |
| Design Features                               |                                                        |
| Branding                                      | ERICH JAEGER                                           |
| Special feature                               | L1 = 1250mm   L2 = 250mm                               |
|                                               |                                                        |
| Material                                      |                                                        |
| Cable color                                   | black                                                  |
| Housing color                                 | silver-colored                                         |
| Housing material                              | aluminum alloy                                         |
| Material of cable                             | PUR                                                    |
| Connectivity                                  |                                                        |
| No. of connected plugs                        | 2                                                      |
| No. of connected sockets                      | 0                                                      |
| No. of poles                                  | 07                                                     |
| Norms and Standards                           |                                                        |
|                                               |                                                        |
| Addition to standard                          | ABS                                                    |
| Measures and Dimensions                       |                                                        |
| Max. extension length [in feet]               | 15,00                                                  |
| Max. extension length [in m]                  | 4,60                                                   |
| Max. working length [in m]                    | 4,00                                                   |
| No. of coils                                  | 43                                                     |
| Outer coil diameter [in mm]                   | 50,00                                                  |
| Wire cross-sectional area                     | 6x 1.5mm² + 1x 2.5mm²                                  |
| Working length [in m]                         | 3,00                                                   |
|                                               |                                                        |