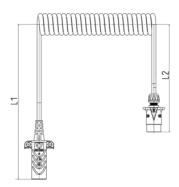

## Adapter coil

| Description                     | with 7P/12V plug (ISO 1724) and 7P/12V plug (SAE J560) |
|---------------------------------|--------------------------------------------------------|
| Categories                      | Adapter , Coil                                         |
| Standards                       | ISO 1724 - Type N , SAE J560                           |
| Industries                      | Commercial vehicles , Cars , Agriculture               |
| Electrical Details and Tempe    | erature Resistance                                     |
| Temperature resistance [in °C]  | -40.0 - 100.0                                          |
| Voltage [in V]                  | 12                                                     |
| Packaging and Order Details     |                                                        |
| Packaging                       | PE bag                                                 |
| Design Features                 |                                                        |
| Branding                        | ERICH JAEGER                                           |
| Special feature                 | L1 = 250mm   L2 = 250mm                                |
| Material                        |                                                        |
| Cable color                     | black                                                  |
| Housing color                   | silver-colored                                         |
| Housing material                | aluminum alloy                                         |
| Material of cable               | PUR                                                    |
| Connectivity                    |                                                        |
| No. of connected plugs          | 2                                                      |
| No. of connected sockets        | 0                                                      |
| No. of poles                    | 07                                                     |
| Norms and Standards             |                                                        |
| Addition to standard            | ABS                                                    |
| leasures and Dimensions         |                                                        |
| Max. extension length [in feet] | 15,00                                                  |
| Max. extension length [in m]    | 4,60                                                   |
| Max. working length [in m]      | 4,00                                                   |
| No. of coils                    | 43                                                     |
| Outer coil diameter [in mm]     | 50,00                                                  |
| Wire cross-sectional area       | 6x 1.5mm <sup>2</sup> + 1x 2.5mm <sup>2</sup>          |
|                                 |                                                        |