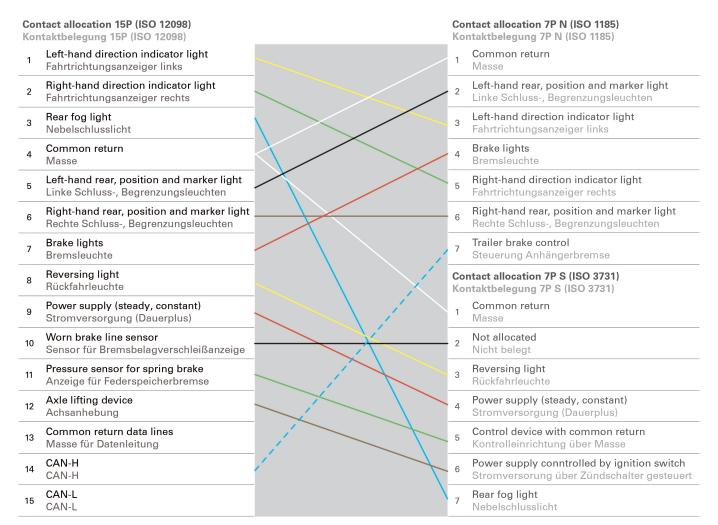

#### Connectivity

| Cable outlet             | bending protection grommet, cap nut |
|--------------------------|-------------------------------------|
| Contact allocation       | diagram 2                           |
| No. of connected plugs   | 3                                   |
| No. of connected sockets | 0                                   |
| No. of poles             | 07,15                               |

## **Contact allocation / Kontaktbelegung**

The cable between pole no. 14 of the 15P plug and pole no. 7 of the 7P pug is only allocated with the 15P plug and is placed insulated and back tied in 7P plug.

Leitung zwischen Pol Nr. 14 im 15P-Stecker und Pol Nr. 7 im 7P Stecker ist nur auf der 15-poligen Seite angeschlossen und liegt isoliert und zurückgebunden im 7P-Stecker.