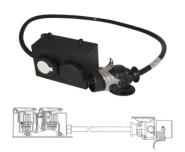

## Article Number: 711131 Adapter box with cable

| Description | with 15P/24V plug (ISO 12098) and 2x 7P/24V socket (ISO 1185 + ISO 3731) |  |
|-------------|--------------------------------------------------------------------------|--|
| Categories  | Adapter , Cable                                                          |  |
| Standards   | ISO 12098, ISO 1185 - Type N, ISO 3731 - Type S                          |  |
| Industries  | Commercial vehicles                                                      |  |

## Connectivity

| Contact allocation       | diagram 8 |
|--------------------------|-----------|
| No. of connected plugs   | 1         |
| No. of connected sockets | 2         |
| No. of poles             | 07,15     |