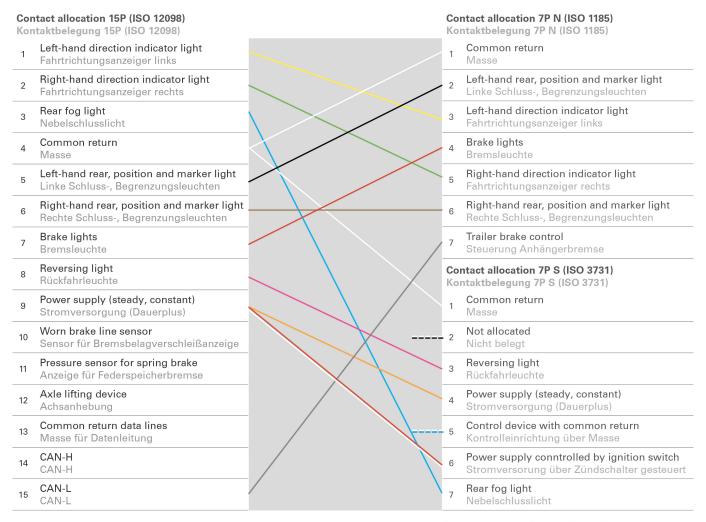

## **Contact allocation / Kontaktbelegung**

Connection wires for pole 2 and 5 are ready
for use in 15P housing
Anschlüsse für Pol 2 und 5 liegen im 15P Gehäuse bereit