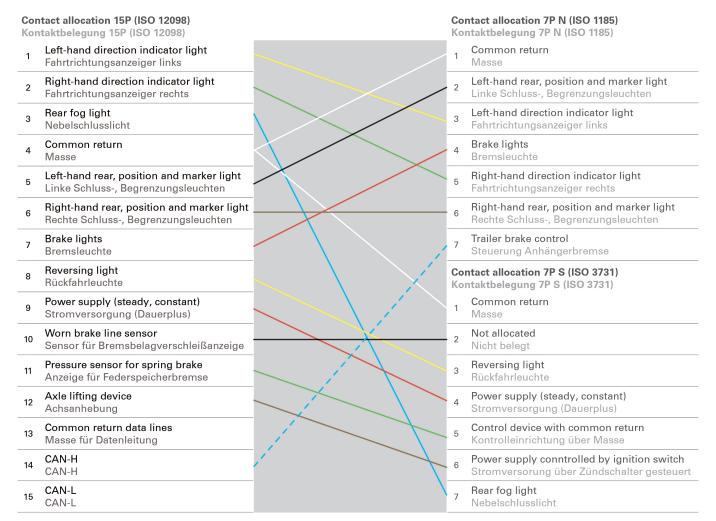

## Connectivity

| Contact allocation                | diagram 2 |
|-----------------------------------|-----------|
| Mounting of cable and socket/plug | screwed   |
| No. of connected plugs            | 2         |
| No. of connected sockets          | 1         |
| No. of poles                      | 07,15     |

## **Contact allocation / Kontaktbelegung**

The cable between pole no. 14 of the 15P plug and pole no. 7 of the 7P pug is only allocated with the 15P plug and is placed insulated and back tied in 7P plug.

Leitung zwischen Pol Nr. 14 im 15P-Stecker und Pol Nr. 7 im 7P Stecker ist nur auf der 15-poligen Seite angeschlossen und liegt isoliert und zurückgebunden im 7P-Stecker.