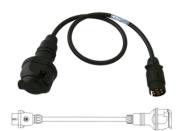

# Article Number: 711030 Adapter cable

| Description | with 7P/12V plug (ISO 1724) and 13P/12V coupler (ISO 11446) |
|-------------|-------------------------------------------------------------|
| Categories  | Cable , Adapter                                             |
| Standards   | ISO 11446 , ISO 1724 - Type N                               |
| Industries  | Agriculture , Cars                                          |

## Connectivity

| Mounting of cable and socket/plug | screwed |
|-----------------------------------|---------|
| No. of connected plugs            | 1       |
| No. of connected sockets          | 1       |
| No of noles                       | 07 13   |