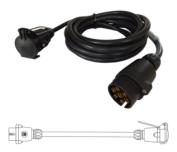

## Article Number: 701005

| Description                                   | with plug and coupler |
|-----------------------------------------------|-----------------------|
| Categories                                    | Cable , Coupler       |
| Standards                                     | ISO 1724 - Type N     |
| Industries                                    | Agriculture , Cars    |
|                                               |                       |
| Electrical Details and Temperature Resistance |                       |
| Voltage [in V]                                | 12                    |
|                                               |                       |
| Design Features                               |                       |
| Type of seal                                  | sealing plug          |
|                                               |                       |
| Material                                      |                       |
| Cable color                                   | black                 |
| Cover material                                | reinforced composite  |
| Housing color                                 | black                 |
| Housing material                              | reinforced composite  |
| Material of cable                             | PVC                   |
|                                               |                       |
| Connectivity                                  |                       |
| Cable outlet                                  | cap nut               |
| No. of connected plugs                        | 1                     |
| No. of connected sockets                      | 1                     |
| No. of poles                                  | 07                    |
|                                               |                       |
| Norms and Standards                           |                       |
| Protection                                    | IP 44                 |
|                                               |                       |
| Measures and Dimensions                       |                       |
| Cable length [in m]                           | 3,50                  |
| Wire cross-sectional area                     | 7x 1.5mm <sup>2</sup> |
|                                               |                       |

7P/12V Cable (ISO 1724 - Type N)