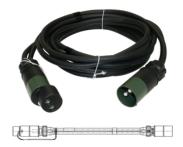

# Article Number: 651924 2P/24V(168A) Cable (VG 96927-12)

| Description | - $2x50\ mm^2$ cable with $2x2P/24V$ plugs without screw ring and $1x2P/24V$ coupler without screw cap |
|-------------|--------------------------------------------------------------------------------------------------------|
| Categories  | Cable                                                                                                  |
| Standards   | VG 96927-12                                                                                            |
| Industries  | Defense vehicles                                                                                       |