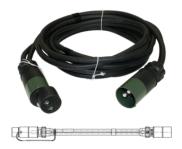

# Article Number: 651921 2P/24V(168A) Cable (VG 96927-12)

| Description | - $2x50~\text{mm}^2$ cable with $2x2P/24V$ plugs without screw ring and $1x2P/24V$ coupler without screw cap |
|-------------|--------------------------------------------------------------------------------------------------------------|
| Categories  | Cable                                                                                                        |
| Standards   | VG 96927-12                                                                                                  |
| Industries  | Defense vehicles                                                                                             |

#### Material

| Cable color      | black                      |
|------------------|----------------------------|
| Contact surface  | silver (Ag)                |
| Housing color    | bronze green (RAL 6031-F9) |
| Housing material | break-proof metal          |

#### Measures and Dimensions

| Cable length [in m]       | 10,00    |
|---------------------------|----------|
| Wire cross-sectional area | 2x 50mm² |