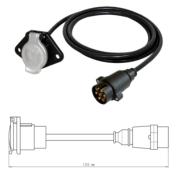

## Adapter cable

| Description | with 7P/12V plug (ISO 1724) and 7P/12V socket (SAE J560) |
|-------------|----------------------------------------------------------|
| Categories  | Adapter , Cable                                          |
| Standards   | ISO 1724 - Type N , SAE J560                             |
| Industries  | Agriculture , Cars                                       |

### Connectivity

| Cable outlet                      | grommet , molded |
|-----------------------------------|------------------|
| Mounting of cable and socket/plug | molded           |
| No. of connected plugs            | 1                |
| No. of connected sockets          | 1                |
| No. of poles                      | 07               |

#### Norms and Standards

| Addition to standard    | ABS |  |
|-------------------------|-----|--|
| Measures and Dimensions |     |  |

| Cable length [in m] | 1,20 |
|---------------------|------|
|---------------------|------|