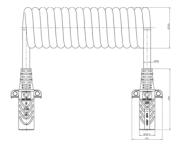

## 7P/12V «ExperTech™» Coil (SAE J560 Auxiliary, ABS)

| Categories                                    | Coil                        |  |
|-----------------------------------------------|-----------------------------|--|
| Standards                                     | SAE J560                    |  |
| Industries                                    | Commercial vehicles         |  |
| Brand                                         | ExperTech™                  |  |
| Electrical Details and Temperature Resistance |                             |  |
| Temperature resistance [in °C]                | -40.0 - 85.0                |  |
| Voltage [in V]                                | 12                          |  |
| Packaging and Order Details                   |                             |  |
| Packaging                                     | PE bag                      |  |
| Cable color                                   | yellow                      |  |
| Contact insert color                          | black                       |  |
| Housing color                                 | black                       |  |
| Housing material                              | reinforced composite        |  |
| Connectivity                                  |                             |  |
| Cable outlet                                  | bending protection , molded |  |
| Mounting of cable and socket/plug             | molded                      |  |
| No. of connected plugs                        | 2                           |  |
| No. of connected sockets                      | 0                           |  |
| No. of poles                                  | 07                          |  |
| Norms and Standards                           |                             |  |
| Addition to standard                          | ABS , Auxiliary             |  |
|                                               |                             |  |

## Measures and Dimensions

| Max. extension length [in feet] | 18,00                                                                 |
|---------------------------------|-----------------------------------------------------------------------|
| Max. extension length [in m]    | 5,50                                                                  |
| Max. working length [in m]      | 5,00                                                                  |
| Outer coil diameter [in mm]     | 100,00                                                                |
| Wire cross-sectional area       | 4x 3.0mm <sup>2</sup> + 2x 5.0mm <sup>2</sup> + 1x 8.0mm <sup>2</sup> |
| Working length [in feet]        | 15,00                                                                 |
| Working length [in m]           | 4,50                                                                  |