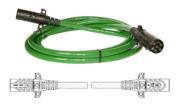

## 7P/12V «ExperTech™» Straight Cable (SAE J560 Primary)

| Categories                                    | Cable                |
|-----------------------------------------------|----------------------|
| Standards                                     | SAE J560             |
| Industries                                    | Commercial vehicles  |
| Brand                                         | ExperTech™           |
| Electrical Details and Temperature Resistance |                      |
| Temperature resistance [in °C]                | -40.0 - 85.0         |
| Voltage [in V]                                | 12                   |
| Packaging and Order Details                   |                      |
| Packaging                                     | PE bag               |
| Material                                      |                      |
| Cable color                                   | green                |
| Contact insert color                          | black                |
| Housing color                                 | black                |
| Housing material                              | reinforced composite |
| Connectivity                                  |                      |
| No. of connected plugs                        | 2                    |
| No. of poles                                  | 07                   |
| Norms and Standards                           |                      |
| Addition to standard                          | ABS , Primary        |
| Measures and Dimensions                       |                      |
| Cable length [in feet]                        | 14,30                |
|                                               |                      |