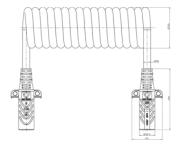

## Connectivity

| Cable outlet                      | bending protection , molded |
|-----------------------------------|-----------------------------|
| Mounting of cable and socket/plug | molded                      |
| No. of connected plugs            | 2                           |
| No. of connected sockets          | 0                           |
| No. of poles                      | 07                          |

## Measures and Dimensions

| Max. extension length [in feet] | 18,00                                                                 |
|---------------------------------|-----------------------------------------------------------------------|
| Max. extension length [in m]    | 5,50                                                                  |
| Max. working length [in m]      | 5,00                                                                  |
| Outer coil diameter [in mm]     | 100,00                                                                |
| Wire cross-sectional area       | 4x 3.0mm <sup>2</sup> + 2x 5.0mm <sup>2</sup> + 1x 8.0mm <sup>2</sup> |
| Working length [in feet]        | 15,00                                                                 |
| Working length [in m]           | 4,50                                                                  |