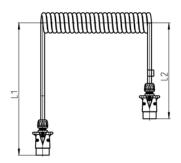

## Design Features

| Branding        | ERICH JAEGER            |
|-----------------|-------------------------|
| Special feature | L1 = 250mm   L2 = 250mm |
| Type of seal    | sealing plug            |

#### Measures and Dimensions

| Max. extension length [in feet] | 15,00 |  |
|---------------------------------|-------|--|
| Max. extension length [in m]    | 4,60  |  |
| Max. working length [in m]      | 4,00  |  |
| No. of coils                    | 43    |  |

| Outer coil diameter [in mm]        | 50,00                 |
|------------------------------------|-----------------------|
| Wire cross-sectional area          | 6x 1.5mm² + 1x 2.5mm² |
| Working length [in m]              | 3,00                  |
| cable cross-sectional area [in mm] | 9,50                  |