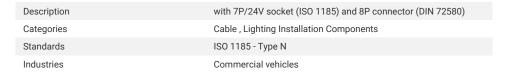

# Article Number: 511119 7P/24V supply cable

## Connectivity

| No. of connected plugs   | 1     |
|--------------------------|-------|
| No. of connected sockets | 1     |
| No. of poles             | 07,08 |