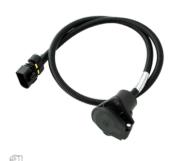

# Article Number: 511119 7P/24V supply cable

## Connectivity

| No. of connected plugs   | 1     |
|--------------------------|-------|
| No. of connected sockets | 1     |
| No. of poles             | 07,08 |