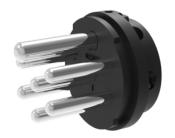

# Article Number: 383315 7P/12V contact insert (SAE J560 Primary, ABS)

| Categories | Socket , Accessories |
|------------|----------------------|
| Standards  | SAE J560             |
| Industries | Commercial vehicles  |

#### Design Features

Type of accessory contact insert

#### Miscellaneous

Suitable for metal socket (101388, 101387, 101428)

#### Material

Contact insert color black
Housing material reinforced composite

### Connectivity

Contact termination screw contact

No. of poles 07