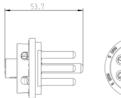

# Article Number: 383315 7P/12V contact insert (SAE J560 Primary, ABS)

| Categories | Socket , Accessories |
|------------|----------------------|
| Standards  | SAE J560             |
| Industries | Commercial vehicles  |

#### Design Features

Type of accessory contact insert

#### Miscellaneous

Suitable for metal socket (101388, 101387, 101428)

#### Material

Contact insert color black
Housing material reinforced composite

### Connectivity

Contact termination screw contact

No. of poles 07