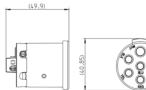

# Article Number: 383148 7P/12V contact insert (plug) (SAE J560 Primary, ABS)

| Categories | Socket , Accessories |
|------------|----------------------|
| Standards  | SAE J560             |
| Industries | Commercial vehicles  |

### Design Features

Type of accessory contact insert (plug)

# Connectivity

Contact termination screw contact

No. of poles 07