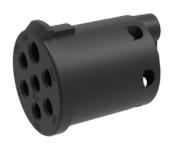

# Article Number: 383148 7P/12V contact insert (plug) (SAE J560 Primary, ABS)

| Categories | Socket , Accessories |
|------------|----------------------|
| Standards  | SAE J560             |
| Industries | Commercial vehicles  |

### Design Features

Type of accessory contact insert (plug)

#### Miscellaneous

Suitable for metal plug (201223)

# Connectivity

Contact termination screw contact

No. of poles 07