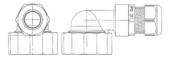

## Article Number: 382864

corrugated tube outlet

| Categories                                    | Accessories , Socket                    |
|-----------------------------------------------|-----------------------------------------|
| Standards                                     | ISO 7638-1 , ISO 7638-2 , ISO 12098     |
| Industries                                    | Commercial vehicles                     |
|                                               |                                         |
| Electrical Details and Temperature Resistance |                                         |
| Voltage [in V]                                | 12,24                                   |
|                                               |                                         |
| Design Features                               |                                         |
| Type of accessory                             | screw cap                               |
|                                               |                                         |
| Material                                      |                                         |
| Housing color                                 | black                                   |
|                                               |                                         |
| Connectivity                                  |                                         |
| Cable outlet                                  | cable outlet 90° , corrugated tube NW13 |
| No. of poles                                  | 07 , 15                                 |
| Outlet open or closed                         | n.a.                                    |
|                                               |                                         |
| Norms and Standards                           |                                         |
| Addition to standard                          | ABS , EBS                               |
|                                               |                                         |