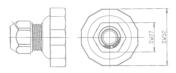

## Article Number: 382860 cap nut

| Categories                                    | Accessories , Socket                |
|-----------------------------------------------|-------------------------------------|
| Standards                                     | ISO 7638-1 , ISO 7638-2 , ISO 12098 |
| Industries                                    | Commercial vehicles                 |
|                                               |                                     |
| Electrical Details and Temperature Resistance |                                     |
| Voltage [in V]                                | 12 , 24                             |
|                                               |                                     |
| Design Features                               |                                     |
| Type of accessory                             | screw cap                           |
|                                               |                                     |
| Material                                      |                                     |
| Housing color                                 | black                               |
| Openantivity                                  |                                     |
| Connectivity                                  |                                     |
| Cable outlet                                  | cable outlet 180°                   |
| No. of poles                                  | 07 , 15                             |
| Outlet open or closed                         | n.a.                                |
| Name and Otan dands                           |                                     |
| Norms and Standards                           |                                     |
| Addition to standard                          | ABS, EBS                            |
|                                               |                                     |
| Measures and Dimensions                       |                                     |
| For cable diameter                            | 9,70mm - 11,30mm                    |
|                                               |                                     |