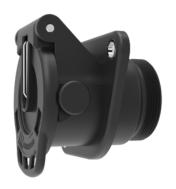

# **Datasheet**

Article Number: 382858 7P/24V «JAEGER Basic» socket housing (ISO 7638-1 ABS, EBS, ADR)

| Categories | Socket, Accessories |
|------------|---------------------|
| Standards  | ISO 7638-1          |
| Industries | Commercial vehicles |
| Brand      | JAEGER Basic        |

#### **Design Features**

| Branding          | ERICH JAEGER   |
|-------------------|----------------|
| Type of accessory | socket housing |

#### Material

| Cover material   | reinforced composite |  |
|------------------|----------------------|--|
| Housing color    | black                |  |
| Housing material | reinforced composite |  |