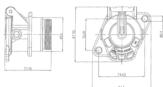

# **Datasheet**

Article Number: 382858 7P/24V «JAEGER Basic» socket housing (ISO 7638-1 ABS, EBS, ADR)

| Categories | Socket, Accessories |
|------------|---------------------|
| Standards  | ISO 7638-1          |
| Industries | Commercial vehicles |
| Brand      | JAEGER Basic        |

#### **Design Features**

| Branding          | ERICH JAEGER   |
|-------------------|----------------|
| Type of accessory | socket housing |

#### Material

| Cover material   | reinforced composite |  |
|------------------|----------------------|--|
| Housing color    | black                |  |
| Housing material | reinforced composite |  |