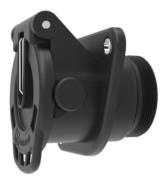

# **Datasheet**

Article Number: 382857 7P/24V «JAEGER Basic» socket housing (ISO 7638-1 ABS, ADR)

| Categories | Socket , Accessories |
|------------|----------------------|
| Standards  | ISO 7638-1           |
| Industries | Commercial vehicles  |
| Brand      | JAEGER Basic         |

## Design Features

| Branding          | ERICH JAEGER   |
|-------------------|----------------|
| Type of accessory | socket housing |

### Material

| Cover material   | reinforced composite |
|------------------|----------------------|
| Housing color    | black                |
| Housing material | reinforced composite |