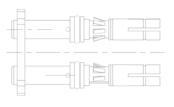

## double contact sleeve

| Categories                                    | Accessories , Plug    |  |  |
|-----------------------------------------------|-----------------------|--|--|
| Standards                                     | ISO 25981             |  |  |
| Industries                                    | Commercial vehicles   |  |  |
|                                               |                       |  |  |
| Electrical Details and Temperature Resistance |                       |  |  |
| Voltage [in V]                                | 24                    |  |  |
|                                               |                       |  |  |
| Material                                      |                       |  |  |
| Contact surface                               | nickel (Ni)           |  |  |
|                                               |                       |  |  |
| Connectivity                                  |                       |  |  |
| Contact termination                           | crimp contact         |  |  |
| Contact version                               | double contact sleeve |  |  |
| No. of poles                                  | 07                    |  |  |
| Outlet open or closed                         | n.a.                  |  |  |

## Measures and Dimensions

| Contact: for max. wire cross section [in | 6,00 |
|------------------------------------------|------|
| mm²]                                     | -)   |