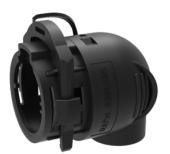

## 90° cable exit clamshell

| Categories | Socket , Accessories                             |
|------------|--------------------------------------------------|
| Standards  | ISO 1185 - Type N , ISO 3731 - Type S , SAE J560 |
| Industries | Commercial vehicles                              |
| Brand      | WeatherLock™                                     |

## Electrical Details and Temperature Resistance

| Voltage [in V]       | 12,24                                   |
|----------------------|-----------------------------------------|
| Danian Fasturas      |                                         |
| Design Features      |                                         |
| Design/Version       | folded version                          |
| Type of accessory    | end cap                                 |
| Miscellaneous        |                                         |
| Product supplement   | 90°                                     |
| Material             |                                         |
| Housing material     | reinforced composite                    |
| Connectivity         |                                         |
| Cable outlet         | cable outlet 90° , corrugated tube NW17 |
| No. of poles         | 07                                      |
| Norms and Standards  |                                         |
| Addition to standard | ABS                                     |
|                      |                                         |