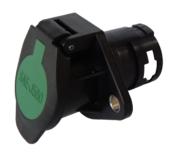

# **Datasheet**

Article Number: 382517 7P/12V 100% waterproof «WeatherLock™» socket housing (SAE J560 Primary, ABS)

| Categories | Socket , Accessories |
|------------|----------------------|
| Standards  | SAE J560             |
| Industries | Commercial vehicles  |
| Brand      | WeatherLock™         |

#### Material

| Cover insert color | green                |
|--------------------|----------------------|
| Cover material     | reinforced composite |
| Housing color      | black                |
| Housing material   | reinforced composite |

## Connectivity

| Contact termination | crimp contact |
|---------------------|---------------|
| No. of poles        | 07            |

#### Norms and Standards

| Addition to standard | ABS , Primary          |
|----------------------|------------------------|
| Protection           | IP 54 , IP X7 , IP X9K |