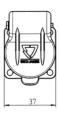

## 3P/6-24V(25A) Socket (DIN 9680)

| Categories                            | Socket               |
|---------------------------------------|----------------------|
| Standards                             | DIN 9680             |
| Industries                            | Agriculture          |
| Electrical Details and Temp           | erature Resistance   |
| Rated current / permanent load [in A] | 25                   |
| Voltage [in V]                        | 6-24                 |
| Packaging and Order Details           | 5                    |
| Included in delivery                  | without seal         |
| Packaging                             | without packaging    |
| Design Features                       |                      |
| Design/Version                        | with 4-bolt-flange   |
| Type of accessory                     | socket housing       |
| Material                              |                      |
| Contact surface                       | nickel (Ni)          |
| Cover material                        | reinforced composite |
| Housing color                         | black                |
| Housing material                      | reinforced composite |
| Connectivity                          |                      |
| Contact termination                   | plug-in contact      |
| Contact version                       | contact sleeve       |
| Features of plug-in contacts          | flat terminal        |
| No. of poles                          | 03                   |
| Norms and Standards                   |                      |
| Protection                            | IP 54 , IP X4        |
|                                       |                      |