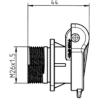

## 3P/6-24V(25A) Socket (DIN 9680)

| Categories                            | Socket               |
|---------------------------------------|----------------------|
| Standards                             | DIN 9680             |
| Industries                            | Agriculture          |
| Electrical Details and Temp           | erature Resistance   |
| Rated current / permanent load [in A] | 25                   |
| Voltage [in V]                        | 6-24                 |
| Packaging and Order Details           | 5                    |
| Included in delivery                  | without seal         |
| Packaging                             | without packaging    |
| Design Features                       |                      |
| Design/Version                        | with 4-bolt-flange   |
| Type of accessory                     | socket housing       |
| Material                              |                      |
| Contact surface                       | nickel (Ni)          |
| Cover material                        | reinforced composite |
| Housing color                         | black                |
| Housing material                      | reinforced composite |
| Connectivity                          |                      |
| Contact termination                   | plug-in contact      |
| Contact version                       | contact sleeve       |
| Features of plug-in contacts          | flat terminal        |
| No. of poles                          | 03                   |
| Norms and Standards                   |                      |
| Protection                            | IP 54 , IP X4        |
|                                       |                      |