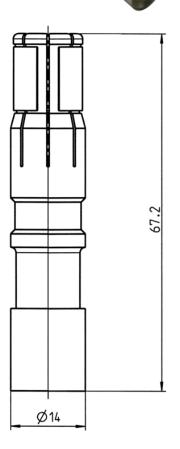

## 2P/24V Contact (VG 96917 S35-50)

| Categories                                                 | Socket , Accessories , Contact |
|------------------------------------------------------------|--------------------------------|
| Standards                                                  | VG 96917                       |
| Industries                                                 | Defense vehicles               |
| Electrical Details and Temperature Resistance              |                                |
| Voltage [in V]                                             | 24                             |
| Packaging and Order Details                                |                                |
| NATO stock No.                                             | 5999-12-304-8049               |
| Package unit                                               | pieces                         |
| Packaging quantity                                         | 1                              |
| Design Features                                            |                                |
| Special feature                                            | with surrounding spring        |
| Material                                                   |                                |
| Contact surface                                            | silver (Ag)                    |
| Connectivity                                               |                                |
| Contact termination                                        | crimp contact , solder contact |
| Contact version                                            | contact sleeve                 |
| No. of poles                                               | 02                             |
| Norms and Standards                                        |                                |
| Addition to standard                                       | S35-50                         |
| Measures and Dimensions                                    |                                |
| Contact: for max. wire cross section [in mm²]              | 50,00                          |
| Contact: for min. wire cross section [in mm <sup>2</sup> ] | 35,00                          |