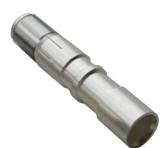

## 2P/24V Contact (VG 96917 S35-50)

| Categories                                                 | Socket , Accessories , Contact |
|------------------------------------------------------------|--------------------------------|
| Standards                                                  | VG 96917                       |
| Industries                                                 | Defense vehicles               |
| Electrical Details and Temperature Resistance              |                                |
| Voltage [in V]                                             | 24                             |
| Packaging and Order Details                                |                                |
| NATO stock No.                                             | 5999-12-304-8049               |
| Package unit                                               | pieces                         |
| Packaging quantity                                         | 1                              |
| Design Features                                            |                                |
| Special feature                                            | with surrounding spring        |
| Material                                                   |                                |
| Contact surface                                            | silver (Ag)                    |
| Connectivity                                               |                                |
| Contact termination                                        | crimp contact , solder contact |
| Contact version                                            | contact sleeve                 |
| No. of poles                                               | 02                             |
| Norms and Standards                                        |                                |
| Addition to standard                                       | S35-50                         |
| Measures and Dimensions                                    |                                |
| Contact: for max. wire cross section [in mm²]              | 50,00                          |
| Contact: for min. wire cross section [in mm <sup>2</sup> ] | 35,00                          |