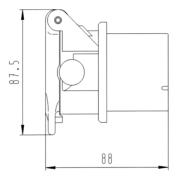

## 7P/24V socket housing (ISO 7638-1 ABS, EBS, ADR)

| 5                                             |                              |
|-----------------------------------------------|------------------------------|
| Standards                                     | ISO 7638-1                   |
| Industries                                    | Commercial vehicles          |
|                                               |                              |
| Electrical Details and Temperature Resistance |                              |
| Voltage [in V]                                | 24                           |
| Design Features                               |                              |
| Type of accessory                             | socket housing               |
| Material                                      |                              |
| Cover insert color                            | red                          |
| Housing color                                 | black                        |
| Housing material                              | reinforced composite         |
| Connectivity                                  |                              |
| Contact termination                           | crimp contact, screw contact |
| No. of poles                                  | 07                           |
| Norms and Standards                           |                              |
| Addition to standard                          | ABS , ADR , EBS              |
| Protection                                    | IP 54                        |