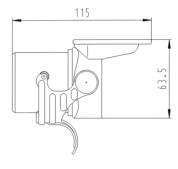

# Article Number: 381303 7P/24V plug housing (ISO 7638-1 ABS, EBS, ADR)

| Categories | Plug , Accessories  |
|------------|---------------------|
| Standards  | ISO 7638-1          |
| Industries | Commercial vehicles |