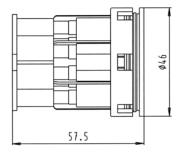

# Article Number: 381149 7P/24V contact insert (ISO 7638-1 ABS, EBS)

| Categories | Accessories , Plug  |
|------------|---------------------|
| Standards  | ISO 7638-1          |
| Industries | Commercial vehicles |

#### Design Features

| Special feature   | without blind plug in chambers 6 and 7 |
|-------------------|----------------------------------------|
| Type of accessory | contact insert                         |

#### Connectivity

| Contact termination | crimp contact |
|---------------------|---------------|
| No of poles         | 07            |