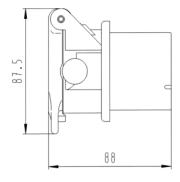

## Article Number: 381100 7P/12V socket housing (ISO 7638-2 ABS, EBS, ADR)

| Categories | Accessories , Socket |
|------------|----------------------|
| Standards  | ISO 7638-2           |
| Industries | Commercial vehicles  |

### Design Features

Type of accessory socket housing

### Connectivity

| Contact termination | crimp contact, screw contact |
|---------------------|------------------------------|
| No. of poles        | 07                           |