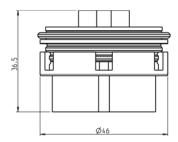

## Article Number: 381087 7P contact insert ABS

| Categories | Accessories , Socket    |
|------------|-------------------------|
| Standards  | ISO 7638-1 , ISO 7638-2 |
| Industries | Commercial vehicles     |

#### Design Features

| Special feature   | with blind plug in chambers 6 and 7 |
|-------------------|-------------------------------------|
| Type of accessory | contact insert                      |

#### Connectivity

| Contact termination | crimp contact |
|---------------------|---------------|
| No. of poles        | 07            |