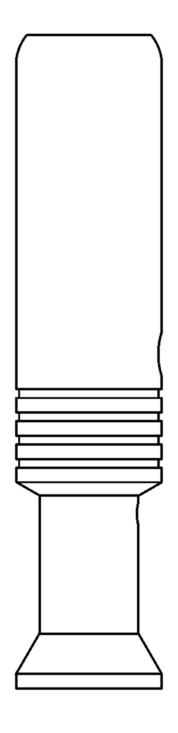

## Connectivity

| Contact termination          | crimp contact  |
|------------------------------|----------------|
| Contact version              | contact sleeve |
| No. of poles                 | 13             |
| Production method of contact | rotary contact |

#### Measures and Dimensions

| Contact: for max. wire cross section [in mm²] | 1,00 |
|-----------------------------------------------|------|
| Contact: for min. wire cross section [in mm²] | 0,75 |