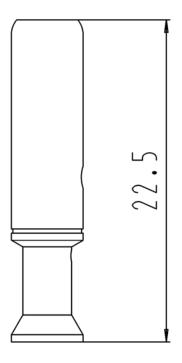

## 13P/12V Contact (ISO 11446)

| Categories                                                 | Socket , Accessories , Contact |
|------------------------------------------------------------|--------------------------------|
| Standards                                                  | ISO 11446                      |
| Industries                                                 | Cars                           |
|                                                            |                                |
| Electrical Details and Temperature Resistance              |                                |
| Voltage [in V]                                             | 12                             |
|                                                            |                                |
| Design Features                                            |                                |
| Design/Version                                             | flat design                    |
| Special feature                                            | with locking insert            |
| Connectivity                                               |                                |
| Contact termination                                        | crimp contact                  |
| Contact version                                            | contact sleeve                 |
| No. of poles                                               | 13                             |
| Production method of contact                               | rotary contact                 |
| Measures and Dimensions                                    |                                |
| Contact: for max. wire cross section [in mm <sup>2</sup> ] | 2,50                           |