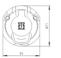

13P/12V socket housing (ISO 11446)

## Article Number: 380081

| Categories                 | Socket, Accessories            |  |
|----------------------------|--------------------------------|--|
| Standards                  | ISO 11446                      |  |
| Industries                 | Cars                           |  |
| Electrical Details and Tem | perature Resistance            |  |
| Voltage [in V]             | 12                             |  |
| Design Features            |                                |  |
| Switch                     | micro switch "normally closed" |  |
| Type of accessory          | socket housing                 |  |
| Material                   |                                |  |
| Cover material             | reinforced composite           |  |
| Housing color              | black                          |  |