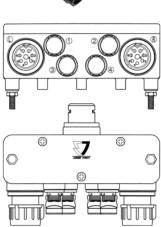

## Article Number: 341159 Multi distribution box

| Description | 8P / 2x 4P / 2x 3P / 2x 8P                      |
|-------------|-------------------------------------------------|
| Categories  | Lighting Installation Components , Junction Box |
| Standards   | without standard                                |
| Industries  | Agriculture                                     |

### Connectivity

| No. of poles | 03,04,08 |
|--------------|----------|
|--------------|----------|

#### Norms and Standards

|  | oinOutput: 2x pin housing 8-pin (for multiple chamber<br>lx socket housing 4-pin (Power Seal) |
|--|-----------------------------------------------------------------------------------------------|
|--|-----------------------------------------------------------------------------------------------|