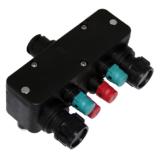

## Article Number: 341159 Multi distribution box

| Description | 8P / 2x 4P / 2x 3P / 2x 8P                      |
|-------------|-------------------------------------------------|
| Categories  | Lighting Installation Components , Junction Box |
| Standards   | without standard                                |
| Industries  | Agriculture                                     |

### Connectivity

| No. of poles | 03,04,08 |
|--------------|----------|
|--------------|----------|

#### Norms and Standards

|  | oinOutput: 2x pin housing 8-pin (for multiple chamber<br>lx socket housing 4-pin (Power Seal) |
|--|-----------------------------------------------------------------------------------------------|
|--|-----------------------------------------------------------------------------------------------|