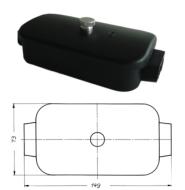

# **Datasheet**

## Article Number: 341087 8x 2P Junction box



| Categories | Lighting Installation Components , Junction Box |
|------------|-------------------------------------------------|
| Standards  | without standard                                |
| Industries | Agriculture                                     |

### Design Features

| Special feature | 8x 2 poles, inserts exchangeable, water protected |
|-----------------|---------------------------------------------------|
| Special realure | ox 2 poles, inserts exchangeable, water protected |

## Connectivity

| Features of plug-in contacts | flat terminal |
|------------------------------|---------------|
| No. of poles                 | 08x 2         |

#### Measures and Dimensions

|--|