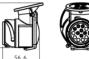

# **Datasheet**

#### "Shorty" mini short adapter Article Number: 311067









| Description | from vehicle (13P/12V) to trailer (7P/12V) |
|-------------|--------------------------------------------|
| Categories  | Adapter                                    |
| Standards   | ISO 11446 , ISO 1724 - Type N              |
| Industries  | Agriculture , Cars                         |
| Brand       | Shorty                                     |

# Electrical Details and Temperature Resistance

| /oltage [in V] | 12 |
|----------------|----|
|----------------|----|

# Packaging and Order Details

| Packaging | without packaging |  |
|-----------|-------------------|--|
|-----------|-------------------|--|

#### Design Features

| Branding        | ERICH JAEGER       |
|-----------------|--------------------|
| Special feature | with insertion aid |

#### Material

| Con