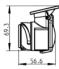

# **Datasheet**

#### "Shorty" mini short adapter Article Number: 311067









| Description | from vehicle (13P/12V) to trailer (7P/12V) |
|-------------|--------------------------------------------|
| Categories  | Adapter                                    |
| Standards   | ISO 11446 , ISO 1724 - Type N              |
| Industries  | Agriculture , Cars                         |
| Brand       | Shorty                                     |

# Electrical Details and Temperature Resistance

| /oltage [in V] | 12 |
|----------------|----|
|----------------|----|

# Packaging and Order Details

| Packaging | without packaging |  |
|-----------|-------------------|--|
|-----------|-------------------|--|

#### Design Features

| Branding        | ERICH JAEGER       |
|-----------------|--------------------|
| Special feature | with insertion aid |

#### Material

| C