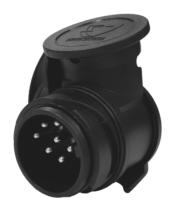

#### "Shorty" mini short adapter Article Number: 311067

| Description | from vehicle (13P/12V) to trailer (7P/12V) |
|-------------|--------------------------------------------|
| Categories  | Adapter                                    |
| Standards   | ISO 11446 , ISO 1724 - Type N              |
| Industries  | Agriculture , Cars                         |
| Brand       | Shorty                                     |

#### Design Features

| Branding        | ERICH JAEGER       |
|-----------------|--------------------|
| Special feature | with insertion aid |

#### Material

| Contact surface  | nickel (Ni)          |
|------------------|----------------------|
| Housing color    | black                |
| Housing material | reinforced composite |

# Connectivity

| No. of poles | 07,13 |  |
|--------------|-------|--|
|--------------|-------|--|