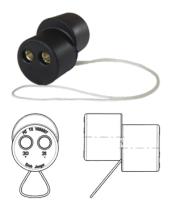

## 2P/24V(168A) Coupler (VG 96917)

| Description | without screw caps for connection of 2 connecting cables |
|-------------|----------------------------------------------------------|
| Categories  | Coupler                                                  |
| Standards   | VG 96917                                                 |
| Industries  | Defense vehicles                                         |

## Electrical Details and Temperature Resistance

| Peak current / short-term load [in A] | 305 |  |
|---------------------------------------|-----|--|
| Rated current / permanent load [in A] | 168 |  |
| Voltage [in V]                        | 24  |  |

| Packaging            | without packaging |
|----------------------|-------------------|
| Design Features      |                   |
| Design/Version       | rubberized        |
| Material             |                   |
| Contact insert color | black             |
| Contact surface      | silver (Ag)       |
| Housing color        | black             |
| Housing material     | break-proof metal |
| Connectivity         |                   |
| Contact version      | contact sleeve    |
| No. of poles         | 02                |
| Norms and Standards  | 02                |