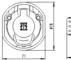

#### Measures and Dimensions

| For cable diameter | 11.40mm - 14.00mm |  |
|--------------------|-------------------|--|