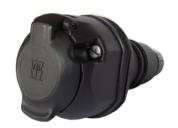

# Article Number: 301035 13P/12V Coupler (ISO 11446)

| Categories | Coupler , Socket |
|------------|------------------|
| Standards  | ISO 11446        |
| Industries | Cars             |

## Design Features

| Special feature | for 13-pin cables |
|-----------------|-------------------|
| Type of seal    | sealing plug      |

#### Miscellaneous

Suitable for 13 core cable

#### Material

| Cover material   | reinforced composite |
|------------------|----------------------|
| Housing color    | black                |
| Housing material | reinforced composite |

## Connectivity

| Cable outlet        | cap nut        |
|---------------------|----------------|
| Contact termination | screw contact  |
| Contact version     | contact sleeve |
| No. of poles        | 13             |