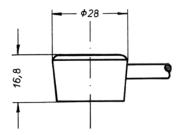

#### Measures and Dimensions

| Size of plug-in contacts |
|--------------------------|
|--------------------------|