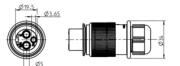

## 000

| Description                                   | with socket contacts instead of pin contacts |
|-----------------------------------------------|----------------------------------------------|
| Categories                                    | Plug                                         |
| Standards                                     | DIN 9680 - similar                           |
| Industries                                    | Agriculture                                  |
| Electrical Details and Temperature Resistance |                                              |
| Voltage [in V]                                | 6-24                                         |
| Design Features                               |                                              |
| Type of seal                                  | screw cap                                    |
| Material                                      |                                              |
| Contact insert color                          | black                                        |
| Contact surface                               | nickel (Ni)                                  |
| Housing color                                 | black                                        |
| Housing material                              | reinforced composite                         |
| Connectivity                                  |                                              |
| Cable outlet                                  | cap nut                                      |
| Contact termination                           | plug-in contact                              |
| Contact version                               | contact sleeve                               |
| Features of plug-in contacts                  | flat terminal                                |
| No. of poles                                  | 03                                           |
| Norms and Standards                           |                                              |
| Protection                                    | IP 54 , IP X4                                |
| Measures and Dimensions                       |                                              |
| For cable diameter                            | 6,00mm - 10,00mm                             |
|                                               |                                              |

3P/6-24V plug with socket contacts (DIN 9680 - similar).