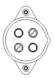

## Connectivity

| Cable outlet        | Seal          |
|---------------------|---------------|
| Contact termination | screw contact |
| No. of poles        | 04            |