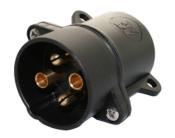

## Article Number: 251011 4P/6-24V Plug (DIN 72575)

| Categories | Plug        |
|------------|-------------|
| Standards  | DIN 72575   |
| Industries | Agriculture |

#### Material

| Contact insert color | black                |
|----------------------|----------------------|
| Contact surface      | standard (CuZn)      |
| Housing color        | black                |
| Housing material     | reinforced composite |

## Connectivity

| Cable outlet        | Seal          |
|---------------------|---------------|
| Contact termination | screw contact |
| No. of poles        | 04            |