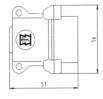

#### Measures and Dimensions

| For cable diameter | 5,00mm - 9,00mm |
|--------------------|-----------------|
|                    |                 |