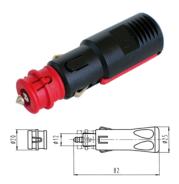

## Article Number: 251003

| 2P/6-24V(8A) (multi-purpose-) Plu | ıg (ISO 4165, SAE J563) |
|-----------------------------------|-------------------------|
|-----------------------------------|-------------------------|

| Categories                                    | Plug                                      |  |
|-----------------------------------------------|-------------------------------------------|--|
| Standards                                     | ISO 4165 , SAE J563                       |  |
| Industries                                    | Agriculture                               |  |
| Electrical Details and Temperature Resistance |                                           |  |
| Rated current / permanent load [in A]         | 8                                         |  |
| Voltage [in V]                                | 6-24                                      |  |
| Design Features                               |                                           |  |
| Special feature                               | incl. adapter for SAE J563 , without fuse |  |
| Miscellaneous                                 |                                           |  |
| Product supplement                            | (multi-purpose-)                          |  |
| Suitable for                                  | cigarette-lighter , handlamp socket       |  |
| Material                                      |                                           |  |
| Contact surface                               | nickel (Ni)                               |  |
| Housing color                                 | black                                     |  |
| Housing material                              | reinforced composite                      |  |
| Connectivity                                  |                                           |  |
| Contact termination                           | screw contact                             |  |
| No. of poles                                  | 02                                        |  |
| Norms and Standards                           |                                           |  |
| Protection                                    | IP 20                                     |  |
|                                               |                                           |  |