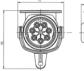

#### Connectivity

| Cable outlet        | cap nut        |
|---------------------|----------------|
| Contact termination | screw contact  |
| Contact version     | contact sleeve |
| No. of poles        | 07             |