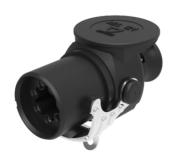

# Article Number: 241071 7P/12V Plug (ISO 7638-2 ABS, EBS, ADR)

| Categories | Plug                              |
|------------|-----------------------------------|
| Standards  | ISO 7638-2                        |
| Industries | Commercial vehicles , Agriculture |

#### Material

| Contact insert color | black                |
|----------------------|----------------------|
| Cover insert color   | black                |
| Housing color        | black                |
| Housing material     | reinforced composite |

#### Connectivity

| Cable outlet        | cap nut        |
|---------------------|----------------|
| Contact termination | screw contact  |
| Contact version     | contact sleeve |
| No. of poles        | 07             |

#### Norms and Standards

| Addition to standard | ABS, ADR, EBS |
|----------------------|---------------|
| Protection           | IP 54         |