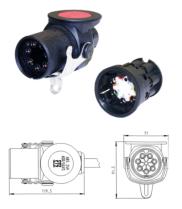

## 7P/24V Plug (ISO 7638-1 ABS, EBS, ADR)

| Categories                                    | Plug                               |
|-----------------------------------------------|------------------------------------|
| Standards                                     | ISO 7638-1                         |
| Industries                                    | Commercial vehicles                |
| Electrical Details and Temperature Resistance |                                    |
| Voltage [in V]                                | 24                                 |
| Packaging and Order Details                   |                                    |
| Included in delivery                          | contacts                           |
| Packaging                                     | PE bag                             |
| Design Features                               |                                    |
| Special feature                               | color coding for easy installation |
| Type of seal                                  | sealing plug                       |
| Material                                      |                                    |
| Contact insert color                          | black                              |
| Cover insert color                            | red                                |
| Housing color                                 | black                              |
| Housing material                              | reinforced composite               |
| Connectivity                                  |                                    |
| Cable outlet                                  | cap nut                            |
| Contact termination                           | screw contact                      |
| Contact version                               | contact sleeve                     |
| No. of poles                                  | 07                                 |
| Norms and Standards                           |                                    |
| Addition to standard                          | ABS , ADR , EBS                    |
| Protection                                    | IP 54                              |
| Measures and Dimensions                       |                                    |
| For cable diameter                            | 9,00mm - 16,00mm                   |