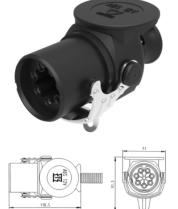

## 7P/12V Plug (ISO 7638-2 ABS, EBS, ADR)

| Categories                     | Plug                                                                   |
|--------------------------------|------------------------------------------------------------------------|
| Standards                      | ISO 7638-2                                                             |
| Industries                     | Commercial vehicles                                                    |
|                                |                                                                        |
| Electrical Details and Tempera | ature Resistance                                                       |
| Voltage [in V]                 | 12                                                                     |
|                                |                                                                        |
| Packaging and Order Details    |                                                                        |
| Included in delivery           | crimp contact sleeves (2x 4.0mm <sup>2</sup> + 5x 1.5mm <sup>2</sup> ) |
| Packaging                      | PE bag                                                                 |
|                                |                                                                        |
| Material                       |                                                                        |
| Contact insert color           | black                                                                  |
| Cover insert color             | black                                                                  |
| Housing color                  | black                                                                  |
| Housing material               | reinforced composite                                                   |
|                                |                                                                        |
| Connectivity                   |                                                                        |
| Cable outlet                   | corrugated tube NW13                                                   |
| Contact termination            | crimp contact                                                          |
| Contact version                | contact sleeve                                                         |
| No. of poles                   | 07                                                                     |
|                                |                                                                        |
| Norms and Standards            |                                                                        |
| Addition to standard           | ABS , ADR , EBS                                                        |
| Protection                     | IP 54                                                                  |